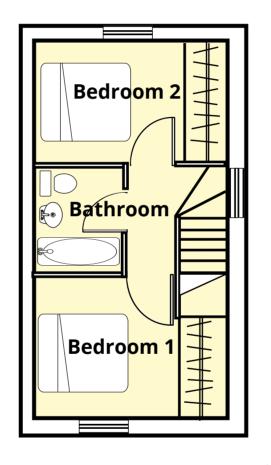

#### First Floor – Two Bedrooms

Bedroom One 3.8m x 2.8m (12'6" x 9')

Bedroom Two 3.8m x 2.4m (12'6" x 8')

Bathroom\*

\*See general specification for full details