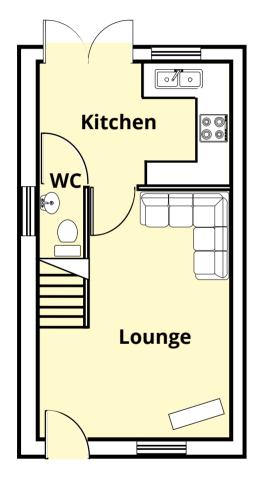

## **HOUSE TYPE A**

Two Bedroom | 605 sq ft gross internal

#### **Ground floor**

Lounge 4.9m x 3.8m (16' x 12'6")

Dining Kitchen
3.8m x 2.4m (12'6" x 8")\*

Separate WC

#### First Floor – Two Bedrooms

Bedroom One 3.8m x 2.8m (12'6" x 9')

Bedroom Two 3.8m x 2.4m (12'6" x 8')

Bathroom\*

\*See general specification for full details