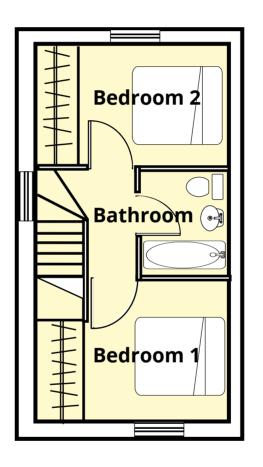

## **HOUSE TYPE A**

Two Bedroom | 605 sq ft gross internal

#### First Floor – Two Bedrooms

Bedroom One 3.8m x 2.8m (12'6" x 9')

Bedroom Two 3.8m x 2.4m (12'6" x 8')

Bathroom\*

\*See general specification for full details