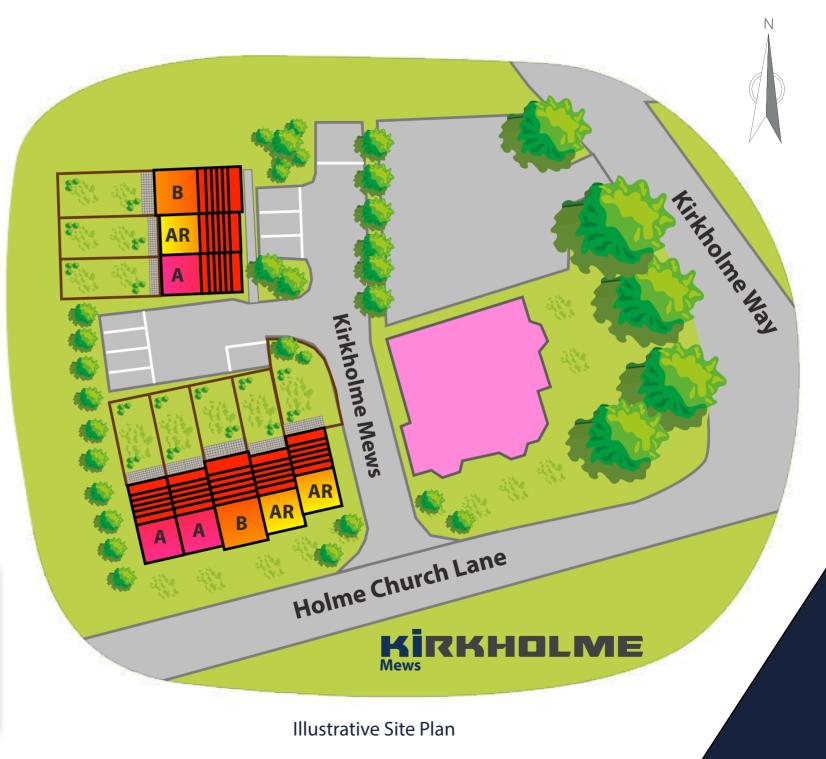

# Kirkholme Mews, Beverley

6 Two Bedroom & 2 Three Bedroom Town Houses

Set in two terraces of two storey town houses, the 8 properties enjoy the benefit of their own gardens, privacy and defensible space as well as a dedicated parking space. Within walking distance of Beverley town centre, the picturesque Beverley Beck, the historic Minster and the open space of the Beverley Westwood. These properties will have an immense appeal to first time buyers, down-sizers, investors and holiday home purchasers.

## **HOUSE TYPE A**

Two Bedroom | 605 sq ft gross internal

## **HOUSE TYPE B**

Three Bedroom | 614 sq ft gross internal

## **HOUSE TYPE AR**

Two Bedroom | 605 sq ft gross internal