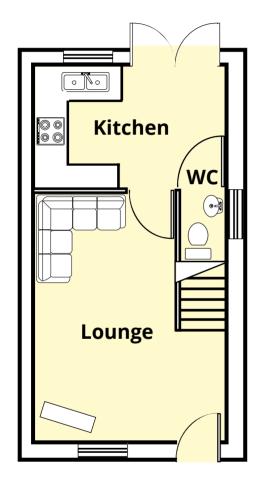

## **HOUSE TYPE B**

Three Bedroom | 614 sq ft gross internal

#### **Ground floor**

**Entrance Hall** 

Lounge 5.6m x 3.8m (18'6" x 12'6")

Dining Kitchen 3.8m x 2.7m (12'6" x 8'9")\*

Separate WC