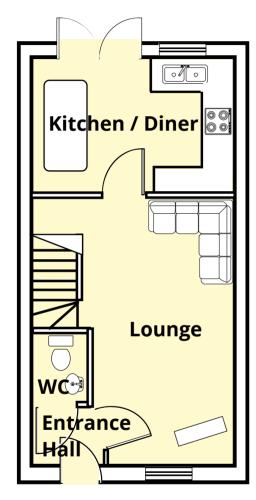

## **HOUSE TYPE A**

Two Bedroom | 605 sq ft gross internal

#### **Ground floor**

Lounge 4.9m x 3.8m (16' x 12'6")

Dining Kitchen
3.8m x 2.4m (12'6" x 8")\*

Separate WC