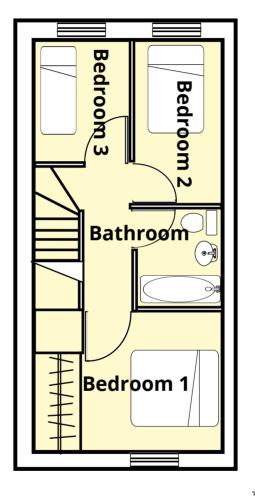

## **HOUSE TYPE B**

Three Bedroom | 614 sq ft gross internal

#### First Floor – Two Bedrooms

Bedroom One 3.8m x 2.8m (12'6" x 9')

Bedroom Two 3.65m x 1.9m (11'9" x 6'3")

Bedroom Three 2.7m x 1.9m (8'9"x 6'3")

Bathroom\*

\*See general specification for full details